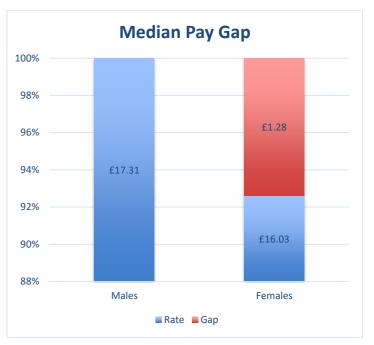

| Median Hourly Pay |        |       |  |  |  |
|-------------------|--------|-------|--|--|--|
| Gender            | Rate   | Gap   |  |  |  |
| Males             | £17.31 |       |  |  |  |
| Females           | £16.03 | £1.28 |  |  |  |