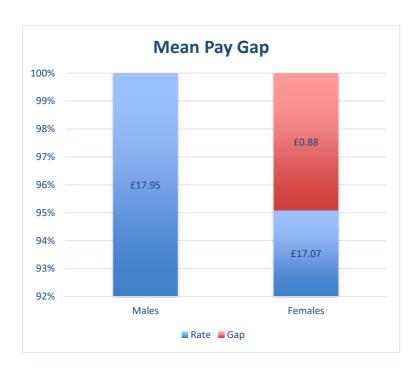

Equality - The Company takes pride in offering a fair and equal work environment where all employees are treated equitably

| Mean Hourly Pay |        |       |  |  |
|-----------------|--------|-------|--|--|
| Gender          | Rate   | Gap   |  |  |
|                 |        |       |  |  |
|                 |        |       |  |  |
|                 |        |       |  |  |
| Males           | £17.95 |       |  |  |
| Females         | £17.07 | £0.88 |  |  |