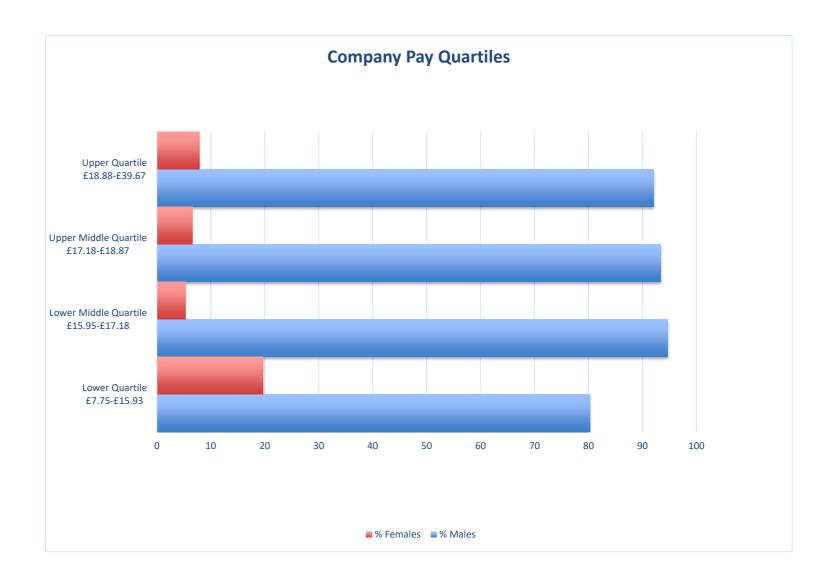

## **Gender Pay Gap**

|           | Mean   | Median |           | Lower Quartile | Lower Middle Quartile | Upper Middle Quartile | Upper Quartile |
|-----------|--------|--------|-----------|----------------|-----------------------|-----------------------|----------------|
| Males     | £17.95 | £17.31 | Min       | £7.75          | £15.95                | £17.18                | £18.88         |
| Females   | £17.07 | £16.03 | Max       | £15.93         | £17.18                | £18.87                | £39.67         |
| D C       | 60.00  | 64.20  | 0/ 84-1   | 00.2           | 04.7                  | 02.4                  | 02.4           |
| Pay Gap   | £0.88  | £1.28  | % Males   | 80.3           | 94.7                  | 93.4                  | 92.1           |
| % Pay Gap | 4.9    | 7.4    | % Females | 19.7           | 5.3                   | 6.6                   | 7.9            |

Our pay structure is applied is applied fairly across all employees within the Company. However, many female employees are employed in administration positions and many of these tend to be on a part time basis as reflected in the Lower Quartile Band.

The Upper Quartile Band includes a large number of senior managers who are generally experienced engineers who have progressed through their careers and typically the majority of these are male.

What are we doing to address the Gender Pay Gap

| Quartile Analysis                         |         |           |  |  |  |
|-------------------------------------------|---------|-----------|--|--|--|
|                                           |         |           |  |  |  |
| Quartile                                  | % Males | % Females |  |  |  |
| Lower Quartile<br>£7.75-£15.93            | 80.3    | 19.7      |  |  |  |
| Lower Middle<br>Quartile<br>£15.95-£17.18 | 94.7    | 5.3       |  |  |  |
| Upper Middle<br>Quartile<br>£17.18-£18.87 | 93.4    | 6.6       |  |  |  |
| Upper Quartile<br>£18.88-£39.67           | 92.1    | 7.9       |  |  |  |