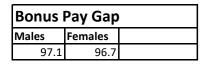

## **Gender Bonus Gap**

| <b>Received Bonus</b> | Mean         | Median                           |
|-----------------------|--------------|----------------------------------|
| 97.1                  | £2,619.67    | £2,194.38                        |
| 96.7                  | £2,567.90    | £2,050.76                        |
| 0.4                   | 2.0          | 6.5                              |
|                       | 97.1<br>96.7 | 97.1 £2,619.67<br>96.7 £2,567.90 |