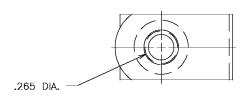

| NEXT ASSEMBLY | UNLESS OTHERWISE SPECIFIED DIMENSIONS ARE IN INCHES, TOLERANCES DECIMALS FRACTION ANGLES +.010 | DRAWN BY:<br>R.A.D. | 2-8-94         |                          |            | NOCK COMPANY             |            |   |  |
|---------------|------------------------------------------------------------------------------------------------|---------------------|----------------|--------------------------|------------|--------------------------|------------|---|--|
|               |                                                                                                | CHECKED BY:         | DATE           |                          |            |                          |            |   |  |
|               | MATERIAL:   NOTED                                                                              | R.A.D.              | 3-1-94         | TILE: CLIP-NUT ASSEMBLY, |            |                          |            |   |  |
|               | NOTED                                                                                          | APPROVED BY:        | 1/1/ 20 0121   |                          |            |                          |            |   |  |
|               | HEAT TREAT: NOTED                                                                              | C. TANAKA           | 3-1-94         | STEEL                    |            |                          |            |   |  |
|               |                                                                                                | APPROVED BY:        | DATE           | CODE INDENT, NO.         | SIZE       | DRAWING NUMBER: 13400006 |            |   |  |
|               | FINAL PROTECTIVE FINISH: NOTED                                                                 | D.L. BRETT          | 4-4-94<br>DATE | 60119                    | В          |                          |            |   |  |
|               |                                                                                                | D. PAUL             | 3-31-94        | SCALE: NONE              | NONE SALES |                          | SHEET 1 OF | 1 |  |