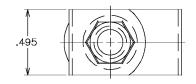

| NEXT ASSEMBLY | UNLESS OTHERWISE SPECIFIED DIMENSIONS ARE IN INCHES, TOLERANCES DECIMALS FRACTION ANGLES +.010 | DRAWN BY:<br>R.A.D. | 2-8-94         |                          |            | NOCK COMPANY             |            |   |  |
|---------------|------------------------------------------------------------------------------------------------|---------------------|----------------|--------------------------|------------|--------------------------|------------|---|--|
|               |                                                                                                | CHECKED BY:         | DATE           |                          |            |                          |            |   |  |
|               | MATERIAL:   NOTED                                                                              | R.A.D.              | 3-1-94         | TILE: CLIP-NUT ASSEMBLY, |            |                          |            |   |  |
|               | NOTED                                                                                          | APPROVED BY:        | 1/1/ 20 0121   |                          |            |                          |            |   |  |
|               | HEAT TREAT: NOTED                                                                              | C. TANAKA           | 3-1-94         | STEEL                    |            |                          |            |   |  |
|               |                                                                                                | APPROVED BY:        | DATE           | CODE INDENT, NO.         | SIZE       | DRAWING NUMBER: 13400006 |            |   |  |
|               | FINAL PROTECTIVE FINISH: NOTED                                                                 | D.L. BRETT          | 4-4-94<br>DATE | 60119                    | В          |                          |            |   |  |
|               |                                                                                                | D. PAUL             | 3-31-94        | SCALE: NONE              | NONE SALES |                          | SHEET 1 OF | 1 |  |