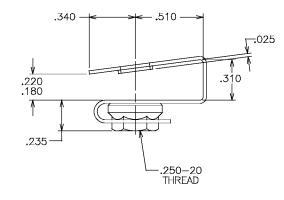

13400006

NOTES: (UNLESS OTHERWISE SPECIFIED)

MATERIAL: CLIP: NUT: CARBON STEEL ALLOY STEEL

HEAT TREAT: CLIP:

2. 2.1 2.2 RC 46 MINIMUM RC 35 MINIMUM NUT:

FINISH:

3. 3.1 3.2 CLIP: NUT: ZINC PLATED WITH YELLOW CHROMATE ZINC PLATED WITH YELLOW CHROMATE

MECHANICAL PERFORMANCE: APPLIED SEATED TORQUE 50 IN. LBS. MAX. SEATED TORQUE TO FAILURE — 90 IN. LBS. MIN. 4. 4.1 4.2

| ISSUE                       | DESCRIPTION |  |  | DATE     |  |  |
|-----------------------------|-------------|--|--|----------|--|--|
| 13400006,013 REVISION 9413- |             |  |  | 9413-002 |  |  |

| NEXT ASSEMBLY | UNLESS OTHERWISE SPECIFIED DIMENSIONS ARE IN INCHES, TOLERANCES DECIMALS FRACTION ANGLES +.010 | DRAWN BY:<br>R.A.D. | 2-8-94         |                          |            | NOCK COMPANY             |            |   |  |
|---------------|------------------------------------------------------------------------------------------------|---------------------|----------------|--------------------------|------------|--------------------------|------------|---|--|
|               |                                                                                                | CHECKED BY:         | DATE           |                          |            |                          |            |   |  |
|               | MATERIAL:   NOTED                                                                              | R.A.D.              | 3-1-94         | TILE: CLIP-NUT ASSEMBLY, |            |                          |            |   |  |
|               | NOTED                                                                                          | APPROVED BY:        | 1/1/ 20 0121   |                          |            |                          |            |   |  |
|               | HEAT TREAT: NOTED                                                                              | C. TANAKA           | 3-1-94         | STEEL                    |            |                          |            |   |  |
|               |                                                                                                | APPROVED BY:        | DATE           | CODE INDENT, NO.         | SIZE       | DRAWING NUMBER: 13400006 |            |   |  |
|               | FINAL PROTECTIVE FINISH: NOTED                                                                 | D.L. BRETT          | 4-4-94<br>DATE | 60119                    | В          |                          |            |   |  |
|               |                                                                                                | D. PAUL             | 3-31-94        | SCALE: NONE              | NONE SALES |                          | SHEET 1 OF | 1 |  |