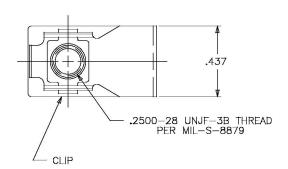

13400004-5-6

NOTES: (UNLESS OTHERWISE SPECIFIED)

1. 1.1. 1.2.

MATERIAL: CLIP: NUT: 17-7PH CRES PER AMS5528, COND. TH1050. A286 CRES PER AMS5525, HEAT TREATED.

FINISH:

2. 2.1. 2.2. PASSIVATED PER QQ-P-35. PASSIVATED PER QQ-P-35. DRY FILM LUBRICANT PER MIL-L-46010 TYPE I, OR EQUIVALENT. CLIP: NUT:

INSTALLATION HOLE SIZE: .283-.328 DIAMETER.

3.

4. MOUNTING SHEET THICKNESS: .020-.125.

5. NOMINAL EDGE DISTANCE: .625 MAX.

6, LOCKING TORQUE PER MIL-N-25027.

|                       | NEXT ASSEMBLY<br>END ITEM | UNLESS OTHERWISE SPECIFIED DIMENSIONS ARE IN INCHES, TOLERANCES DECIMALS FRACTION ANGLES  +.010 | DRAWN BY: DATE  F.D. 11-25-92  CHECKED BY: DATE                                                                                                                                                                                                                                                                                                                                                                                                                                                                                                                                                                                                                                                                                                                                                                                                                                                                                                                                                                                                                                                                                                                                                                                                                                                                                                                                                                                                                                                                                                                                                                                                                                                                                                                                                                                                                                                                                                                                                                                                                                                                               |
|-----------------------|---------------------------|-------------------------------------------------------------------------------------------------|-------------------------------------------------------------------------------------------------------------------------------------------------------------------------------------------------------------------------------------------------------------------------------------------------------------------------------------------------------------------------------------------------------------------------------------------------------------------------------------------------------------------------------------------------------------------------------------------------------------------------------------------------------------------------------------------------------------------------------------------------------------------------------------------------------------------------------------------------------------------------------------------------------------------------------------------------------------------------------------------------------------------------------------------------------------------------------------------------------------------------------------------------------------------------------------------------------------------------------------------------------------------------------------------------------------------------------------------------------------------------------------------------------------------------------------------------------------------------------------------------------------------------------------------------------------------------------------------------------------------------------------------------------------------------------------------------------------------------------------------------------------------------------------------------------------------------------------------------------------------------------------------------------------------------------------------------------------------------------------------------------------------------------------------------------------------------------------------------------------------------------|
|                       |                           | MATERIAL: NOTED                                                                                 | STILL |
|                       |                           | NOTED                                                                                           | APPROVED BY: DATE                                                                                                                                                                                                                                                                                                                                                                                                                                                                                                                                                                                                                                                                                                                                                                                                                                                                                                                                                                                                                                                                                                                                                                                                                                                                                                                                                                                                                                                                                                                                                                                                                                                                                                                                                                                                                                                                                                                                                                                                                                                                                                             |
|                       |                           | HEAT TREAT:                                                                                     |                                                                                                                                                                                                                                                                                                                                                                                                                                                                                                                                                                                                                                                                                                                                                                                                                                                                                                                                                                                                                                                                                                                                                                                                                                                                                                                                                                                                                                                                                                                                                                                                                                                                                                                                                                                                                                                                                                                                                                                                                                                                                                                               |
|                       |                           | NOTED                                                                                           | APPROVED BY: DATE                                                                                                                                                                                                                                                                                                                                                                                                                                                                                                                                                                                                                                                                                                                                                                                                                                                                                                                                                                                                                                                                                                                                                                                                                                                                                                                                                                                                                                                                                                                                                                                                                                                                                                                                                                                                                                                                                                                                                                                                                                                                                                             |
| SSUE DESCRIPTION DATE |                           | FINAL PROTECTIVE FINISH:                                                                        | MFG. ACCEPT.: DATE                                                                                                                                                                                                                                                                                                                                                                                                                                                                                                                                                                                                                                                                                                                                                                                                                                                                                                                                                                                                                                                                                                                                                                                                                                                                                                                                                                                                                                                                                                                                                                                                                                                                                                                                                                                                                                                                                                                                                                                                                                                                                                            |
| REVISION 9213-013     |                           | NOTED                                                                                           |                                                                                                                                                                                                                                                                                                                                                                                                                                                                                                                                                                                                                                                                                                                                                                                                                                                                                                                                                                                                                                                                                                                                                                                                                                                                                                                                                                                                                                                                                                                                                                                                                                                                                                                                                                                                                                                                                                                                                                                                                                                                                                                               |