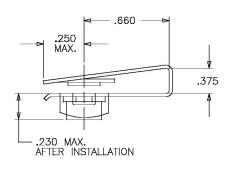

INSTALLATION HOLE SIZE: .283-.328 DIAMETER.

3.

4. MOUNTING SHEET THICKNESS: .020-.125.

5. NOMINAL EDGE DISTANCE: .625 MAX.

6, LOCKING TORQUE PER MIL-N-25027.

|                       | NEXT ASSEMBLY<br>END ITEM | UNLESS OTHERWISE SPECIFIED DIMENSIONS ARE IN INCHES, TOLERANCES DECIMALS FRACTION ANGLES  +.010 | DRAWN BY: DATE  F.D. 11-25-92  CHECKED BY: DATE                                                                                                                                                                                                                                                                                                                                                                                                                                                                                                                                                                                                                                                                                                                                                                                                                                                                                                                                                                                                                                                                                                                                                                                                                                                                                                                                                                                                                                                                                                                                                                                                                                                                                                                                                                                                                                                                                                                                                                                                                                                                               |
|-----------------------|---------------------------|-------------------------------------------------------------------------------------------------|-------------------------------------------------------------------------------------------------------------------------------------------------------------------------------------------------------------------------------------------------------------------------------------------------------------------------------------------------------------------------------------------------------------------------------------------------------------------------------------------------------------------------------------------------------------------------------------------------------------------------------------------------------------------------------------------------------------------------------------------------------------------------------------------------------------------------------------------------------------------------------------------------------------------------------------------------------------------------------------------------------------------------------------------------------------------------------------------------------------------------------------------------------------------------------------------------------------------------------------------------------------------------------------------------------------------------------------------------------------------------------------------------------------------------------------------------------------------------------------------------------------------------------------------------------------------------------------------------------------------------------------------------------------------------------------------------------------------------------------------------------------------------------------------------------------------------------------------------------------------------------------------------------------------------------------------------------------------------------------------------------------------------------------------------------------------------------------------------------------------------------|
|                       |                           | MATERIAL: NOTED                                                                                 | STILL |
|                       |                           | NOTED                                                                                           | APPROVED BY: DATE                                                                                                                                                                                                                                                                                                                                                                                                                                                                                                                                                                                                                                                                                                                                                                                                                                                                                                                                                                                                                                                                                                                                                                                                                                                                                                                                                                                                                                                                                                                                                                                                                                                                                                                                                                                                                                                                                                                                                                                                                                                                                                             |
|                       |                           | HEAT TREAT:                                                                                     |                                                                                                                                                                                                                                                                                                                                                                                                                                                                                                                                                                                                                                                                                                                                                                                                                                                                                                                                                                                                                                                                                                                                                                                                                                                                                                                                                                                                                                                                                                                                                                                                                                                                                                                                                                                                                                                                                                                                                                                                                                                                                                                               |
|                       |                           | NOTED                                                                                           | APPROVED BY: DATE                                                                                                                                                                                                                                                                                                                                                                                                                                                                                                                                                                                                                                                                                                                                                                                                                                                                                                                                                                                                                                                                                                                                                                                                                                                                                                                                                                                                                                                                                                                                                                                                                                                                                                                                                                                                                                                                                                                                                                                                                                                                                                             |
| SSUE DESCRIPTION DATE |                           | FINAL PROTECTIVE FINISH:                                                                        | MFG. ACCEPT.: DATE                                                                                                                                                                                                                                                                                                                                                                                                                                                                                                                                                                                                                                                                                                                                                                                                                                                                                                                                                                                                                                                                                                                                                                                                                                                                                                                                                                                                                                                                                                                                                                                                                                                                                                                                                                                                                                                                                                                                                                                                                                                                                                            |
| REVISION 9213-013     |                           | NOTED                                                                                           |                                                                                                                                                                                                                                                                                                                                                                                                                                                                                                                                                                                                                                                                                                                                                                                                                                                                                                                                                                                                                                                                                                                                                                                                                                                                                                                                                                                                                                                                                                                                                                                                                                                                                                                                                                                                                                                                                                                                                                                                                                                                                                                               |