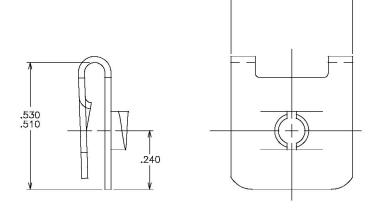

130334-4

.500

NOTES: (UNLESS OTHERWISE SPECIFIED)

- 1. MATERIAL: 1074/1075 CARBON STEEL .025 THICK
- 2. FINISH: CADMIUM PLATED PER QQ-P-416, TYPE II, CL 2
- 3. THREAD SIZE (SCREW SIZE) = 6Z
- 4. PANEL THICKNESS RANGE: .060-.070