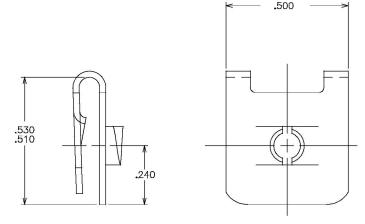

130334-13

NOTES: (UNLESS OTHERWISE SPECIFIED)

MATERIAL: 1074/1075 CARBON STEEL .028 THICK

FINISH: CADMIUM PLATED PER AMS 2419 -1 OR -2, PLATING THICKNESS PER TABLE I.

THREAD SIZE (SCREW SIZE) = 8Z

INSTALLATION DATA:

PANEL THICKNESS: .060-.070 EDGE DISTANCE MAX.: .234 HOLE DIAMETER: .250

|       |             | 1        |
|-------|-------------|----------|
| A     | ECN # 7218  | 01/26/01 |
| ISSUE | DESCRIPTION | DATE     |
|       | REVISION    | 1.00     |