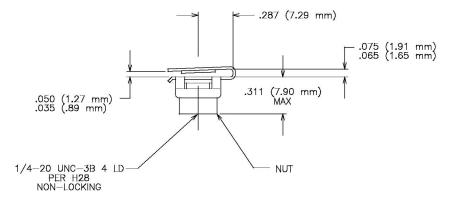

130326

NOTES UNLESS OTHERWISE SPECIFIED

1. MATERIAL:

CLIP — CARBON STEEL AND HEAT TREATED. NUT — CARBON STEEL AND HEAT TREATED.

2. FINISH:

CLIP & NUT — ZINC PLATE PER ASTM—B—633, TYPE III, CLASS SC2, COLOR BLUE BRIGHT.

- 3. INSTALLATION HOLE SIZE: .358-.320 (9.09-8.13 mm) DIA.
- 4. PANEL THICKNESS RANGE: .060 (1.52 mm).
- 5. EDGE DISTANCE MAX: .267 (6.78 mm).
- 6. DIMENSIONS: IN (mm).

| NEXT | ASSEMBLY | UNLESS OTHERWISE SPECIFIED DIMENSIONS ARE IN INCHES, TOLERANCES DECIMALS FRACTION ANGLES  ±.010(.25 mm) | DRAWN BY: MARK CHECKED BY: | 5-25-95 |      | N THI           |      | NADNOCK<br>OF INDUSTRY |         |      |
|------|----------|---------------------------------------------------------------------------------------------------------|----------------------------|---------|------|-----------------|------|------------------------|---------|------|
|      |          | MATERIAL:                                                                                               |                            |         |      | ΠE <b>:</b>     |      |                        |         |      |
|      |          | NOTED                                                                                                   |                            |         | 4    | CLIE            | -NI  | JT ASS                 | FMRI'   | Y    |
|      |          | HOTED                                                                                                   | APPROVED BY:               | DAI     | E    |                 |      |                        |         | ' ,  |
|      |          | HEAT TREAT:                                                                                             |                            |         |      | 1/4-20 4 LD     |      |                        |         |      |
|      |          | NOTED                                                                                                   | APPROVED BY:               | DAT     | E 00 | ODE INDENT, NO. | SIZE | DRAWING NU             | IMBER:  |      |
|      |          | FINAL PROTECTIVE FINISH:                                                                                |                            |         |      | 60119           | В    |                        | 30326   | 5    |
|      |          |                                                                                                         | MFG. ACCEPTAT              | DAI     | E    | 00110           |      |                        | 00021   | ,    |
|      |          | NOTED                                                                                                   |                            |         | SCA  | NONE            | S    | ALES                   | SHEET 1 | of 1 |