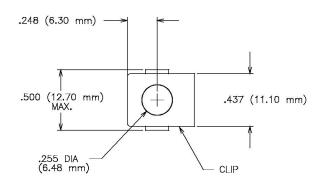

- 3. INSTALLATION HOLE SIZE: .358-.320 (9.09-8.13 mm) DIA.
- 4. PANEL THICKNESS RANGE: .060 (1.52 mm).
- 5. EDGE DISTANCE MAX: .267 (6.78 mm).
- 6. DIMENSIONS: IN (mm).

| NEXT | ASSEMBLY | UNLESS OTHERWISE SPECIFIED DIMENSIONS ARE IN INCHES, TOLERANCES DECIMALS FRACTION ANGLES  ±.010(.25 mm) | DRAWN BY: MARK CHECKED BY: | 5-25-95 |      | N THI           |      | NADNOCK<br>OF INDUSTRY |         |      |
|------|----------|---------------------------------------------------------------------------------------------------------|----------------------------|---------|------|-----------------|------|------------------------|---------|------|
|      |          | MATERIAL:                                                                                               |                            |         |      | ΠE <b>:</b>     |      |                        |         |      |
|      |          | NOTED                                                                                                   |                            |         | 4    | CLIE            | -NI  | JT ASS                 | FMRI'   | Y    |
|      |          | HOTED                                                                                                   | APPROVED BY:               | DAI     | E    |                 |      |                        |         | ' ,  |
|      |          | HEAT TREAT:                                                                                             |                            |         |      | 1/4-20 4 LD     |      |                        |         |      |
|      |          | NOTED                                                                                                   | APPROVED BY:               | DAT     | E 00 | ODE INDENT, NO. | SIZE | DRAWING NU             | IMBER:  |      |
|      |          | FINAL PROTECTIVE FINISH:                                                                                |                            |         |      | 60119           | В    |                        | 30326   | 5    |
|      |          |                                                                                                         | MFG. ACCEPTAT              | DAI     | E    | 00110           |      |                        | 00021   | ,    |
|      |          | NOTED                                                                                                   |                            |         | SCA  | NONE            | S    | ALES                   | SHEET 1 | of 1 |