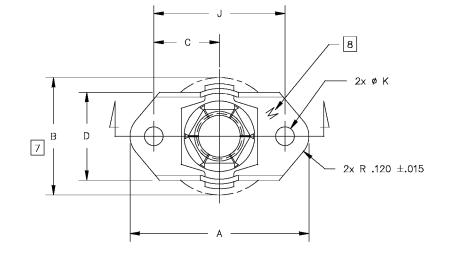

## LISI AEROSPACE - Please refer to Central Documentation Website to check validity

| - | TABLE 1              |                                                               |           |           |           |            |           |            |        |                   |        |                                |
|---|----------------------|---------------------------------------------------------------|-----------|-----------|-----------|------------|-----------|------------|--------|-------------------|--------|--------------------------------|
|   | FIRST<br>DASH<br>NO. | THREAD SIZE PER<br>FED-STD-H28<br>2 LEAD,<br>MODIFIED MINOR Ø | A<br>MAX. | B<br>MAX. | C<br>REF. | D<br>±.015 | E<br>MIN. | H<br>±.020 | ± .002 | K<br>+.005<br>000 | ± .005 | AXIAL<br>STRENGTH<br>LBS, MIN. |
|   | -5                   | .3125-24UNF-3B                                                | 1.150     | .710      | .438      | .560       | .160      | .535       | .875   | .125              | .030   | 4,600                          |
|   | -6                   | .3750-24UNF-3B                                                | 1.150     | .800      | .438      | .630       | .160      | .610       | .875   | .125              | .030   | 7,360                          |

3. FINISH:

ISSUE ECN NUMBER

PROJECT No.

NUT ELEMENT: SILVER PLATE PER AMS2410 AND DRY FILM LUBE PER AS5272, CAGE: PASSIVATE PER AMS2700.

- 4. ANTI-SEIZE COMPOUND PER MIL-PRF-907 IS PERMISSIBLE ON INTERNAL THREADS OF NUT AFTER DRY FILM LUBRICATION.
- 5. THE NUT AND CAGE PORTION OF THE ASSEMBLY SHALL FORM ONE INTEGRAL UNIT.
- 6. THE NUT FURNISHED WITH THE ASSEMBLY SHALL BE REMOVABLE AND REPLACEABLE.
- THE NUT ELEMENT SHALL FLOAT .020 MIN. RADIALLY FROM THE CAGE CENTERLINE WITHIN A MAX. ENVELOPE "B" AS SPECIFIED IN TABLE I.
- 8 MANUFACTURER'S IDENTIFICATION LETTER "M", .010 MAXIMUM DEPTH. MARKING LOCATION & ORIENTATION ARE OPTIONAL.
- 9. NUT PLATE ASSEMBLY IS INTENDED FOR WITH LOCKHEED STUD BOLT PART NO. C100004 OR C100098.
- 10, NUT PLATE ASSEMBLY MUST CONFORM TO LOCKHEED DRAWING NO. C100006 & MEET THE REQUIREMENTS OF LOCKHEED SPEC, M250.