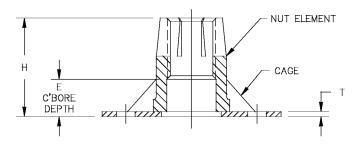

## LISI AEROSPACE - Please refer to Central Documentation Website to check validity

| - | TABLE 1              |                                                               |           |           |           |            |           |            |        |                   |        |                                |
|---|----------------------|---------------------------------------------------------------|-----------|-----------|-----------|------------|-----------|------------|--------|-------------------|--------|--------------------------------|
|   | FIRST<br>DASH<br>NO. | THREAD SIZE PER<br>FED-STD-H28<br>2 LEAD,<br>MODIFIED MINOR Ø | A<br>MAX. | B<br>MAX. | C<br>REF. | D<br>±.015 | E<br>MIN. | H<br>±.020 | ± .002 | K<br>+.005<br>000 | ± .005 | AXIAL<br>STRENGTH<br>LBS, MIN. |
|   | -5                   | .3125-24UNF-3B                                                | 1.150     | .710      | .438      | .560       | .160      | .535       | .875   | .125              | .030   | 4,600                          |
|   | -6                   | .3750-24UNF-3B                                                | 1.150     | .800      | .438      | .630       | .160      | .610       | .875   | .125              | .030   | 7,360                          |

## NOTES, UNLESS OTHERWISE SPECIFIED:

1. MATERIAL:

NUT ELEMENT: A286 CRES PER AMS5732, AMS5737 OR AMS5731. CAGE: 17-7 CRES PER AMS5528, AMS5229 OR MIL-S-25043.

2. HEAT TREAT:

NUT ELEMENT: 160 KSI MIN. PER AMS-H-6875 OR AMS2759. CAGE: CONDITION TH1050 PER AMS-H-6875 OR AMS2759.