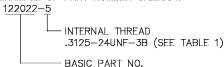

LM LUBE PER AS5272, CAGE: PASSIVATE PER AMS2700.

- 4. ANTI-SEIZE COMPOUND PER MIL-PRF-907 IS PERMISSIBLE ON INTERNAL THREADS OF NUT AFTER DRY FILM LUBRICATION.
- 5. THE NUT AND CAGE PORTION OF THE ASSEMBLY SHALL FORM ONE INTEGRAL UNIT.
- 6. THE NUT FURNISHED WITH THE ASSEMBLY SHALL BE REMOVABLE AND REPLACEABLE.
- THE NUT ELEMENT SHALL FLOAT .020 MIN. RADIALLY FROM THE CAGE CENTERLINE WITHIN A MAX. ENVELOPE "B" AS SPECIFIED IN TABLE I.
- 8 MANUFACTURER'S IDENTIFICATION LETTER "M", .010 MAXIMUM DEPTH. MARKING LOCATION & ORIENTATION ARE OPTIONAL.
- 9. NUT PLATE ASSEMBLY IS INTENDED FOR WITH LOCKHEED STUD BOLT PART NO. C100004 OR C100098.
- 10, NUT PLATE ASSEMBLY MUST CONFORM TO LOCKHEED DRAWING NO. C100006 & MEET THE REQUIREMENTS OF LOCKHEED SPEC, M250.

11. EXAMPLE OF PART NUMBER CALLOUT:



DATE

0612-004





| NO.                                                                                             |               | QTY.<br>REQ'D | P                                                                                        | ART NO.       | DESCRIPTION |     |               |                       |              |                                           | N             | MATERIAL OR NOTES |              |  |
|-------------------------------------------------------------------------------------------------|---------------|---------------|------------------------------------------------------------------------------------------|---------------|-------------|-----|---------------|-----------------------|--------------|-------------------------------------------|---------