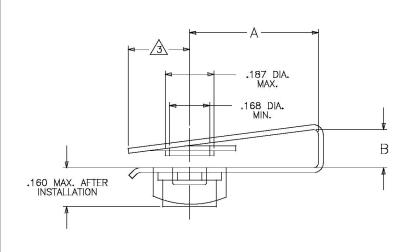

| С     | ECN 8411    | 12/29/05 |
|-------|-------------|----------|
| В     | ECN 4808    | 08/01/94 |
| ISSUE | DESCRIPTION | DATE     |
|       | REVISION    | 9313-023 |

| FIRST<br>DASH<br>NO. | А    | EDGE<br>DISTANCE<br>MAX. | SECOND<br>DASH<br>NO. | B<br>+.030<br>000 | PANEL<br>THICKNESS<br>RANGE |
|----------------------|------|--------------------------|-----------------------|-------------------|-----------------------------|
| -1                   | .275 | ,250                     | -1                    | .060              | .020060                     |
| -4                   | .530 | .500380                  | -2                    | .125              | .060125                     |
|                      |      |                          | -3                    | .160              | .020160                     |

FINISH:

2. 2.1. 2.2. CLIP: NUT:

PASSIVATED PER AMS2700, TYPE 2 OR 8.
PASSIVATED PER AMS2700, TYPE 2 OR 8 AND
MOLYBDENUM DISULFIDE LUBRICANT PER MIL-PRF-46010.

3 .200 MAX. FOR PARTS WITH "A" DIM .275 .250 MAX. FOR PARTS WITH "A" DIM. .530

INSTALLATION HOLE SIZE: .190-.229 DIA. 4.

QUALITY CONFORMANCE INSPECTION PER NASM25027 EXCEPT PUSHOUT SHALL BE TESTED BY APPLYING A 10 LB END LOAD TO THE HEAD OF THE SCREW WHILE THE NUT IS BEING ENGAGED. THE RESULTING DEFORMATION SHALL NOT IMPAIR NUT ENGAGEMENT AND SHALL NOT RESULT IN THE LOSS OF CLIP RETENTION TO THE SHEET AFTER THE END LOAD IS RELAXED. LOCKING TORQUE TEST TO BE PERFORMED WITH A TITANIUM 6AL—4V BOLT FOR 5 CYCLES, VALUES PER NASM25027. 5.