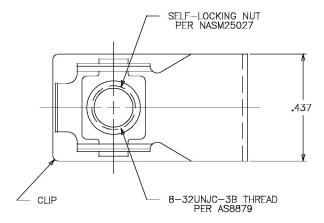

INSTALLATION HOLE SIZE: .190-.229 DIA. 4.

QUALITY CONFORMANCE INSPECTION PER NASM25027 EXCEPT PUSHOUT SHALL BE TESTED BY APPLYING A 10 LB END LOAD TO THE HEAD OF THE SCREW WHILE THE NUT IS BEING ENGAGED. THE RESULTING DEFORMATION SHALL NOT IMPAIR NUT ENGAGEMENT AND SHALL NOT RESULT IN THE LOSS OF CLIP RETENTION TO THE SHEET AFTER THE END LOAD IS RELAXED. LOCKING TORQUE TEST TO BE PERFORMED WITH A TITANIUM 6AL—4V BOLT FOR 5 CYCLES, VALUES PER NASM25027. 5.