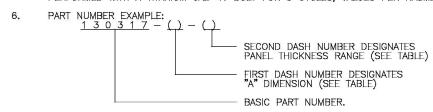

130317-()-()

NOTES: (UNLESS OTHERWISE SPECIFIED)

MATERIAL:

CLIP: A286 STAINLESS STEEL PER AMS5525, HEAT TREATED PER AMS2759/3. A286 STAINLESS STEEL PER AMS5731, HEAT TREATED PER AMS2759/3. 1.1. 1.2. NUT: