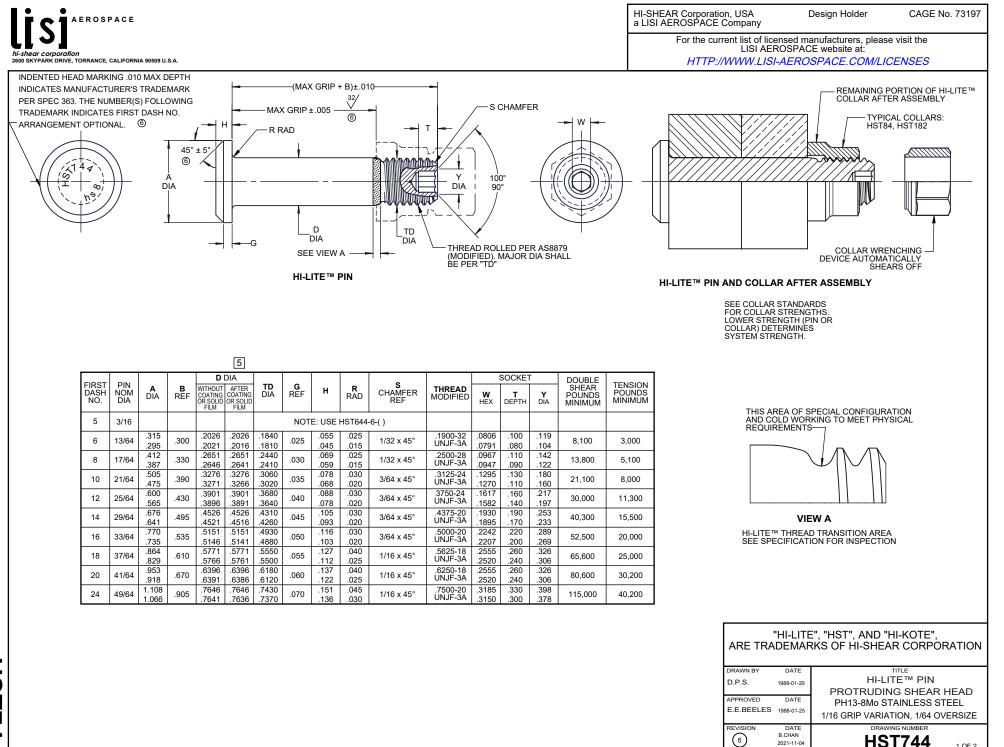

2021-11-04 ©2021 Hi-Shear Corporation 1 OF 2

SPECIFICATION: HI-LITE™ Product Specification 380. GENERAL NOTES: Concentricity: "A" to "D" diameter within .010 FIM. 1 Dimensions are in inches and to be met after finish. **CODE:** First dash number indicates nominal diameter in 1/32nds of the pin which HST744 oversize pin replaces. Surface texture per ASME B40
 Hole preparation per NAS618. Surface texture per ASME B46.1. Second dash number indicates maximum grip in 1/16ths. 5 Maximum "D" diameter may be increased by .0002 See Finish note for explanation of code letters. to allow for solid film or aluminum coating application. HOW TO ORDER 6. Use HST844 for oversize replacement. EXAMPLE: Pin Part Number HST744AP-8-8 ⑦ After February, 21st of 2015, HI-KOTE™ 1 aluminum pigmented coating per Hi-Shear Spec. 294 will be replaced by REACH compliant HI-KOTE™ 1 NC aluminum pigmented ⑥ coating per Hi-Shear Spec. 294 on fasteners coated in UK & European Union. └─ 8/16 or 1/2 Maximum Grip Length - 8/32 or 1/4 Nominal Diameter Pin MATERIAL: PH13-8Mo stainless steel per Spec. AMS5629. — Finish Code - Pin Basic Part Number HEAT TREAT: 125,000 psi shear minimum. 

 FINISH:
 HST744-()-()
 = Passivate per Hi-Shear Spec. 262 and cetyl alcohol lube per Hi-Shear Spec. 305.

 [7]
 HST744AP()-()
 = Hi-KOTE™ 1 aluminum pigmented coating per Hi-Shear Spec. 294, and cetyl alcohol lube per Hi-Shear Spec. 305.

 HST744DU()-()
 = Solid film lube per AS5272, Type I.

 HST744TB()-()
 = HI-KOTE™ 2 solid film lube per Hi-Shear Spec. 292, and cetyl alcohol

HST7441B()-() = HI-KOTE<sup>™</sup> 2 solid film lube per Hi-Shear Spec. 292, and cetyl alcohol lube per Hi-Shear Spec. 305.
 HST744TP()-() = HI-KOTE<sup>™</sup> 2 solid film lube per Hi-Shear Spec. 292, with color code orange on thread end, and cetyl alcohol lube per Hi-Shear Spec. 305.
 HST744HK()-() = HI-KOTE<sup>™</sup> 4 NC aluminum coating per Hi-Shear Spec. 397.
 (6) HST744NAP()-() = HI-KOTE<sup>™</sup> 1 NC aluminum coating per Hi-Shear Spec. 294 (0.0002 to 0.0005) thickness and cetyl alcohol lube Per Hi-Shear Spec. 305.

HST744

DRAWING NUMBER

©2021 Hi-Shear Corporation