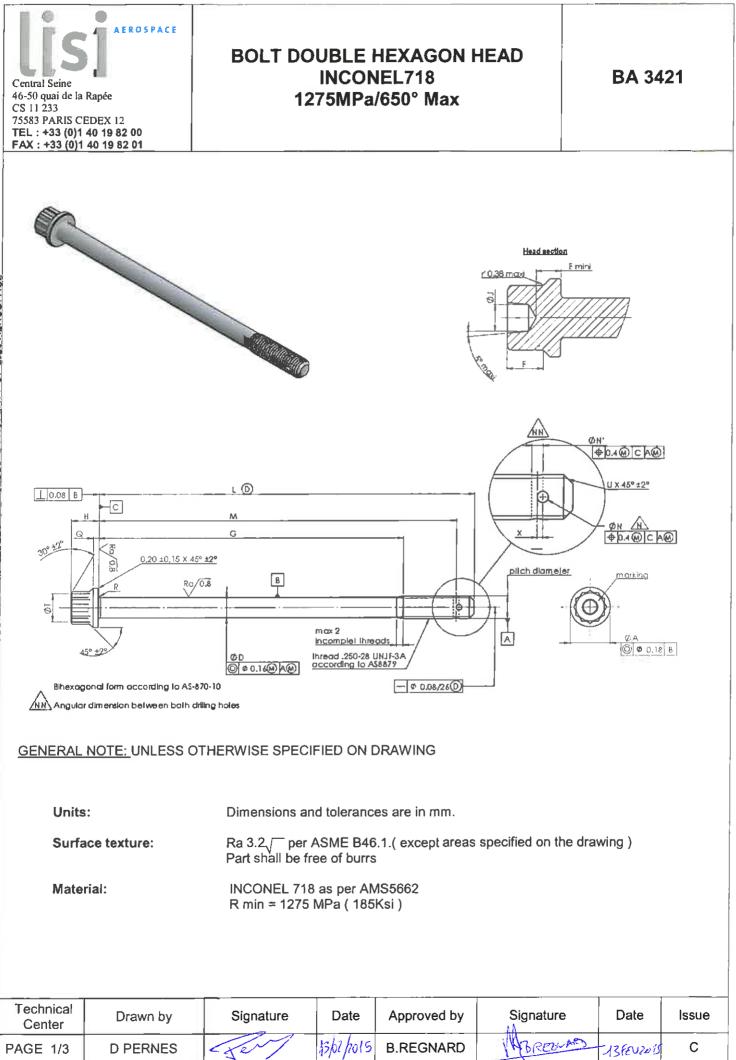

## BOLT DOUBLE HEXAGON HEAD INCONEL718 1275MPa/650° Max

|   | Revision<br>Date | Name      | Modifications                                                                     |
|---|------------------|-----------|-----------------------------------------------------------------------------------|
| 1 | 14/11/00         | N .GUERIN | New form ,remplace<br>BA3350-11                                                   |
| A | 11/01/01         | N GUERIN  | ØA and minimum tensile load<br>added                                              |
| В | 20/03/2014       | D PERNES  | Addition of 1 new G length<br>87.45 and L length 107.3<br>AS7466 in place of TS24 |
| с | 05/12/14         | D PERNES  | Reduction of F dimension for<br>manufacturing reasons                             |
|   |