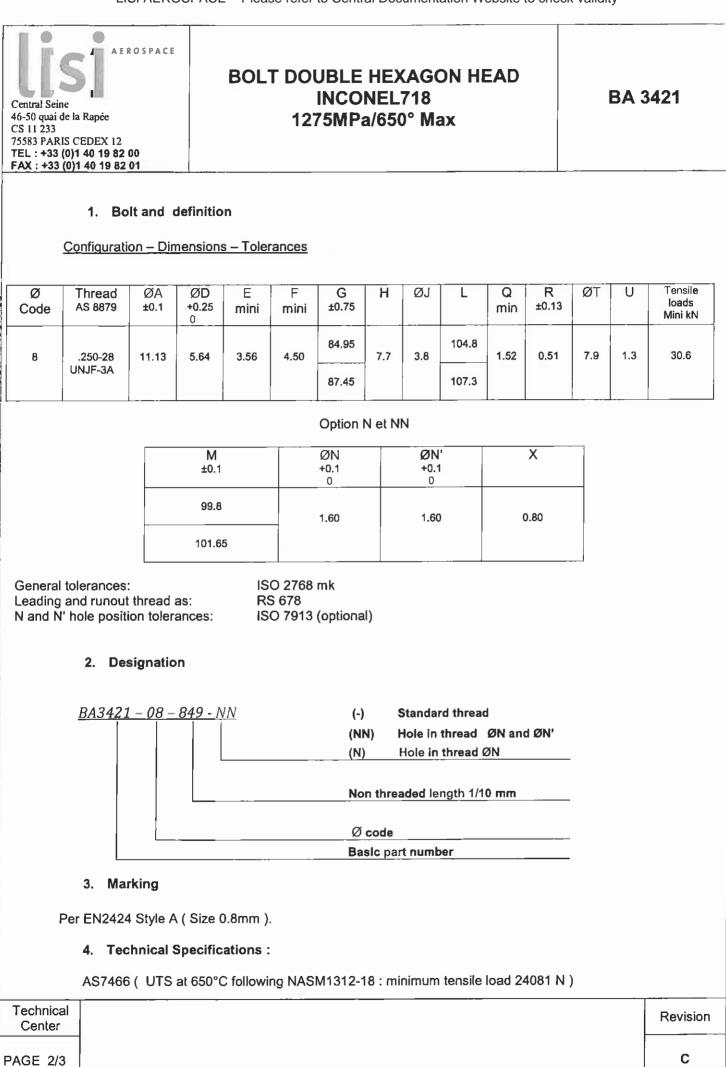

## BOLT DOUBLE HEXAGON HEAD INCONEL718 1275MPa/650° Max

|   | Revision<br>Date | Name      | Modifications                                                                     |
|---|------------------|-----------|-----------------------------------------------------------------------------------|
| 1 | 14/11/00         | N .GUERIN | New form ,remplace<br>BA3350-11                                                   |
| A | 11/01/01         | N GUERIN  | ØA and minimum tensile load<br>added                                              |
| В | 20/03/2014       | D PERNES  | Addition of 1 new G length<br>87.45 and L length 107.3<br>AS7466 in place of TS24 |
| с | 05/12/14         | D PERNES  | Reduction of F dimension for<br>manufacturing reasons                             |
|   |